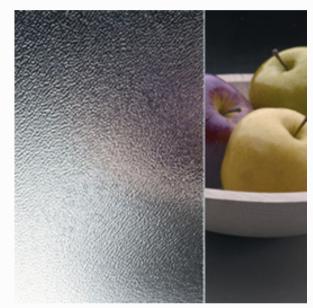

## CUSTOMIZATION: TYPE OF GLASS

**Clear-Acid Etched Glass** 

**Clear Glass** 

**Crepe Glass** 

**Grey Glass** 

Low-iron-acid-etchedglass

**Bronze Glass** 

The images are for reference only. To see samples and get technical details please contact us.