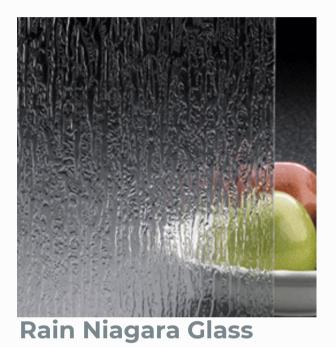

#### WIDE RANGE OF **CUSTOMIZATION OPTIONS:**

• **size:** glass manufactured according to the client's measurements; • hardware color and finishes • type of glass: clear, acid etched, grey, bronze, ultra clear & rain glass • thickness: we offer 10 and 12 mm tempered glass.

## CUSTOMIZATION: TYPE OF GLASS

**Clear-Acid Etched Glass** 

**Clear Glass** 

**Crepe Glass** 

**Grey Glass** 

Low-iron-acid-etchedglass

**Bronze Glass** 

The images are for reference only. To see samples and get technical details please contact us.