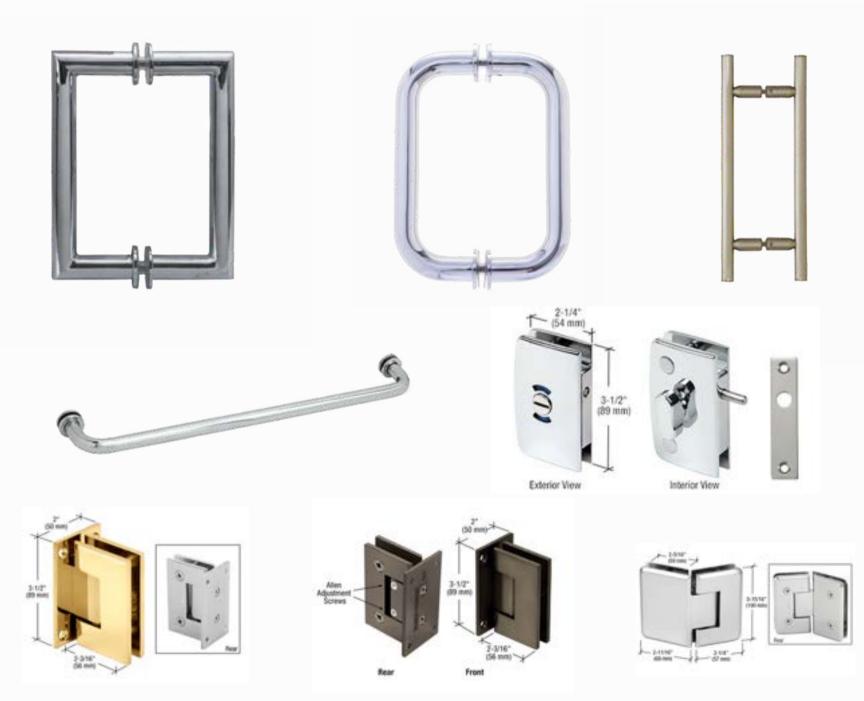

### HARDWARE

#### DIFFERENT FINISHES AND **DESIGNS OF HARDWARE** AVAILABLE

You can choose different designs for:

- handles;
- locks;
- towel bars.

We offer different designs, finishes, and colors. Different options are possible for different products. Contact us for the details.