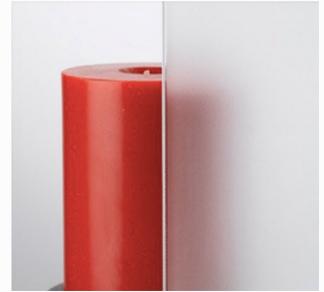

## CUSTOMIZATION: TYPE OF GLASS

**Clear-Acid Etched Glass** 

**Clear Glass** 

**Crepe Glass** 

**Grey Glass** 

Low-iron-acid-etchedglass

**Bronze Glass** 

The images are for reference only. To see samples and get technical details please contact us.