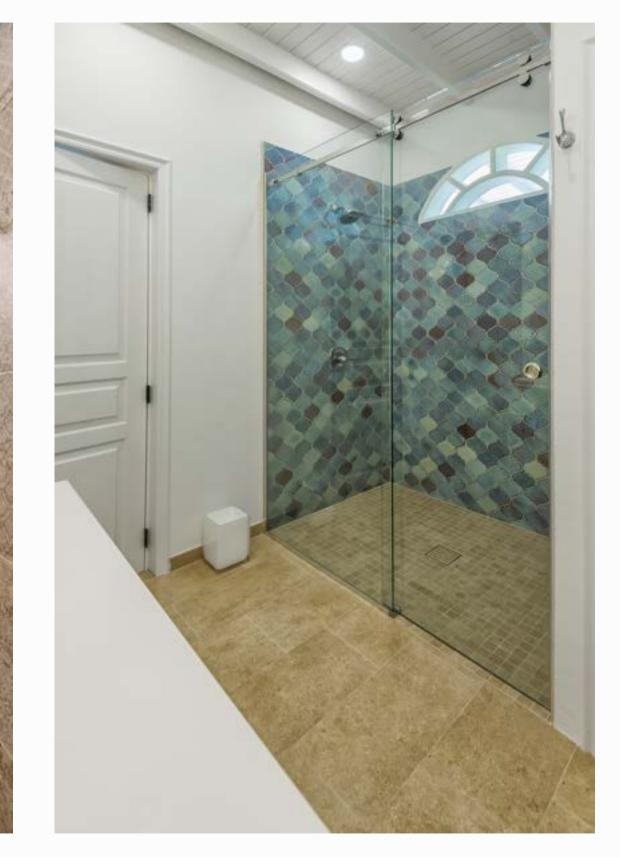

, because your safety is our priority.

Tempered glass is glass that goes through thermal treatment processes to increase its strength. When broken, it shatters into many small granular chunks. Thanks to that, the risk of damages and cuts is relatively low. That's why it is called safety glass.

Tempered glass is about four times stronger than annealed glass. We offer 10- and 12-mm thick glass, making it a solid product and giving a high-end style impression.



## OUR PORTFOLIO

## Explore a curated selection from the multitude of installations we've successfully completed.









#### SLIDING DOOR, SXM VILLA



11





FIXED PANELS - VILLA SALEE, SXM









FIXED PANELS - VILLA SALEE, SXM





### SWING DOOR, VILLA SALEE, SXM









#### VILLA VIVA, SXM







#### LOW LANDS, SXM







## CONTACT US

| E-mail   | in     |
|----------|--------|
| Website  | $\sim$ |
| Phone    | +]     |
| Address  | #8     |
| Facebook | In     |

- nfo@indoors-sxm.com
- vww.indoors-sxm.com
- 17215441064
- \$85 Well Road, Cole Bay, Sint Maarten
- ndoors.SXM