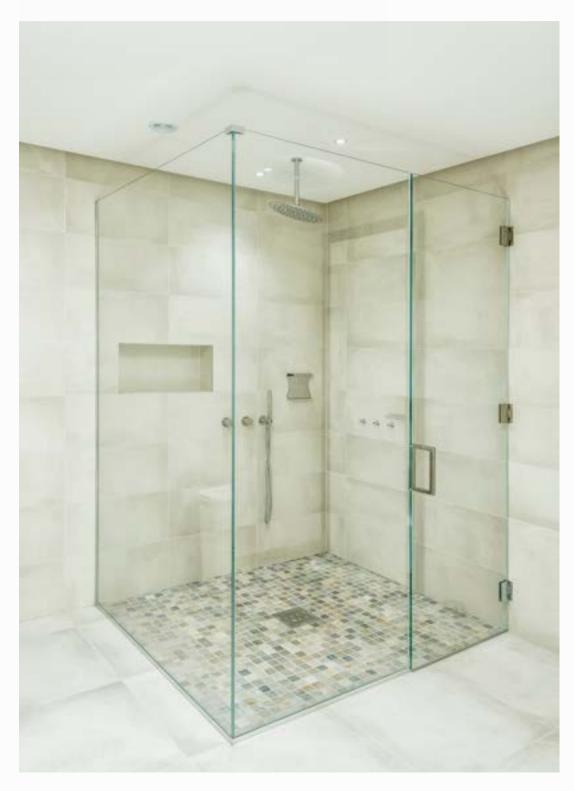

## TYPES OF GLASS SHOWER ENCLOSURES

#### SLIDING DOOR

SWING DOOR

#### FIXED PANEL