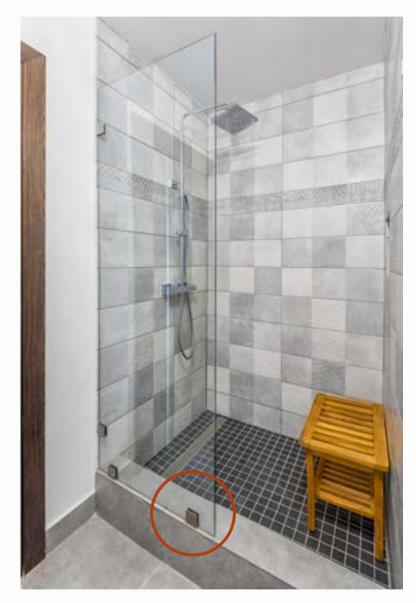

## CUSTOMIZATION: U-CHANNELS OR CLAMPS

Clamps

## CUSTOMIZATION: U-CHANNELS OR CLAMPS

**U-Channels** 