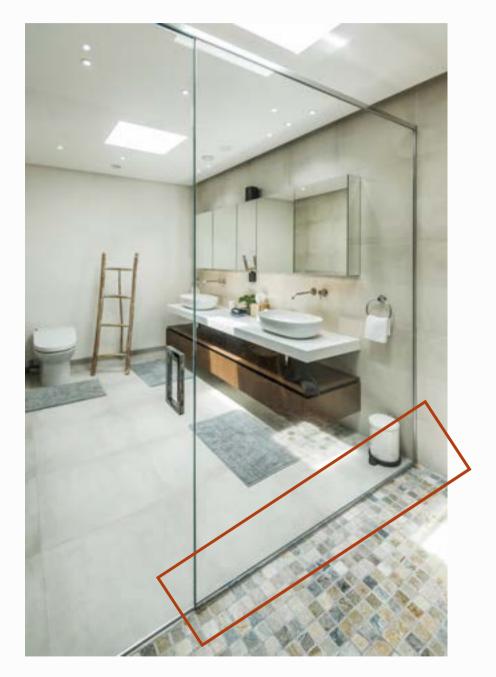

## CUSTOMIZATION: U-CHANNELS OR CLAMPS

Clamps

## CUSTOMIZATION: U-CHANNELS OR CLAMPS

**U-Channels** 