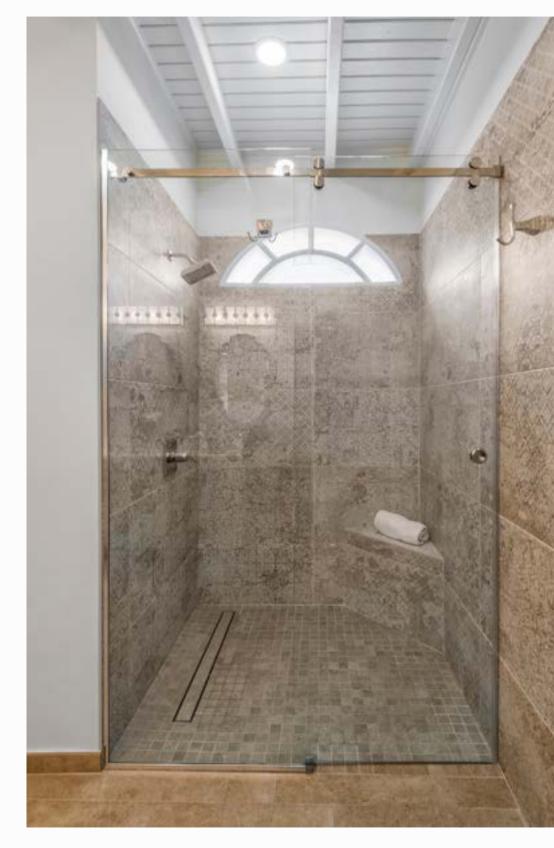

glass shower enclosures, because your safety is our priority.

Tempered glass is glass that goes through thermal treatment processes to increase its strength. When broken, it shatters into many small granular chunks. Thanks to that, the risk of damages and cuts is relatively low. That's why it is called safety glass.

Tempered glass is about four times stronger than annealed glass. We offer 10- and 12-mm thick glass, making it a solid product and giving a high-end style impression.



## OUR PORTFOLIO

## Explore a curated selection from the multitude of installations we've successfully completed.









#### SLIDING DOOR, SXM VILLA



11





FIXED PANELS - VILLA SALEE, SXM









FIXED PANELS - VILLA SALEE, SXM





### SWING DOOR, VILLA SALEE, SXM









#### VILLA VIVA, SXM







#### LOW LANDS, SXM







## CONTACT US

| E-mail   | in     |
|----------|--------|
| Website  | $\sim$ |
| Phone    | +]     |
| Address  | #8     |
| Facebook | In     |

- nfo@indoors-sxm.com
- vww.indoors-sxm.com
- 17215441064
- \$85 Well Road, Cole Bay, Sint Maarten
- ndoors.SXM